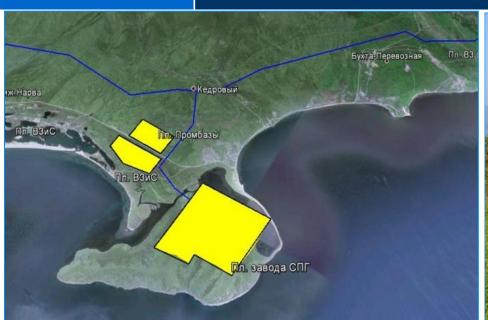

#### **LNG Plant Deployment on Lomonosov Peninsula**

#### Main advantages of LNG plant deployment on Lomonosov Peninsula:

- favorable bathymetric conditions;
- navigable pass ice-free all-year-round;
- bay protected from northern and western winds;
- **▶** low traffic density;
- no areas prohibited for navigation;
- proximity to transportation facilities;
- ▶ length of gas branch from Sakhalin Khabarovsk Vladivostok gas trunkline 3.1 km.