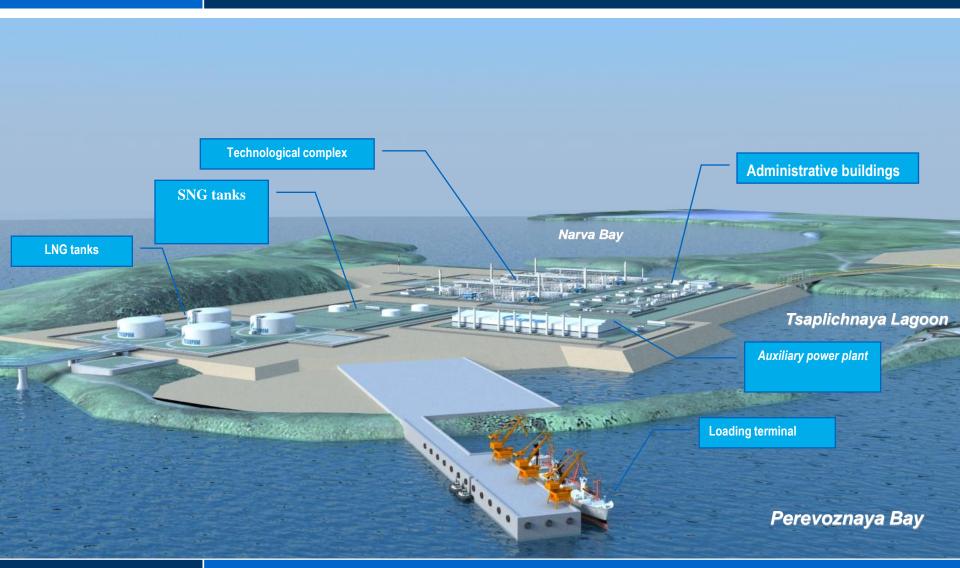

### **LNG Plant near Vladivostok**



#### **LNG Plant Deployment on Lomonosov Peninsula**





#### Main advantages of LNG plant deployment on Lomonosov Peninsula:

- favorable bathymetric conditions;
- navigable pass ice-free all-year-round;
- bay protected from northern and western winds;
- **▶** low traffic density;
- no areas prohibited for navigation;
- proximity to transportation facilities;
- ▶ length of gas branch from Sakhalin Khabarovsk Vladivostok gas trunkline 3.1 km.



# LNG Plant Layout





## View of LNG Plant Facilities from Loading Terminal





# Regulatory and Legal Framework of LNG Plant Construction in Khasan Autonomous Area of Primorye Territory



LNG plant construction in Khasan Region of Primorye Territory on Lomonosov Peninsula is stipulated by:

- ➤ Socioeconomic Development Strategy for Primorye Territory till 2025, as authorized by Law of Primorye Territory No. 324-KZ dated October 20, 2008,
- ➤ Spatial Planning Scheme for Primorye Territory, as authorized by Resolution of Primorye Territory Administration No. 323-pa dated November 30, 2009.









#### Land Allocation Regulatory Acts for LNG Plant

Сына расположения энипличи участка
на кадастровом плане горингорий квартали 34 25/20/2020 в квартали 30 25/2020 в квартали 30 25/20/2020 в квартали 30 25/2020 в квартали 30 25/20/2020 в квартали 30 25/20/2020 в кварта