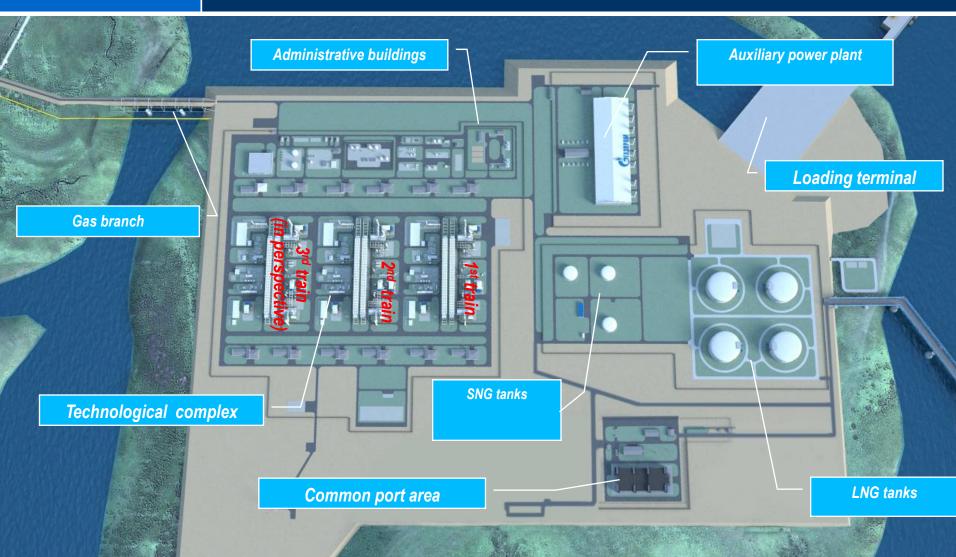

### **LNG Plant near Vladivostok**



#### **LNG Plant Deployment on Lomonosov Peninsula**





#### Main advantages of LNG plant deployment on Lomonosov Peninsula:

- favorable bathymetric conditions;
- navigable pass ice-free all-year-round;
- bay protected from northern and western winds;
- **▶** low traffic density;
- no areas prohibited for navigation;
- proximity to transportation facilities;
- ▶ length of gas branch from Sakhalin Khabarovsk Vladivostok gas trunkline 3.1 km.



# LNG Plant Layout





## View of LNG Plant Facilities from Loading Terminal





# Regulatory and Legal Framework of LNG Plant Construction in Khasan Autonomous Area of Primorye Territory



LNG plant construction in Khasan Region of Primorye Territory on Lomonosov Peninsula is stipulated by:

- ➤ Socioeconomic Development Strategy for Primorye Territory till 2025, as authorized by Law of Primorye Territory No. 324-KZ dated October 20, 2008,
- ➤ Spatial Planning Scheme for Primorye Territory, as authorized by Resolution of Primorye Territory Administration No. 323-pa dated November 30, 2009.









#### Land Allocation Regulatory Acts for LNG Plant

Сына расположения энипличи участка
на кадастровом плане горингорий квартали 34 25/20/2020 в квартали 30 25/2020 в квартали 30 25/20/2020 в квартали 30 25/2020