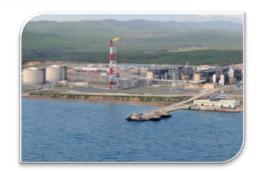

### **LNG Plant near Vladivostok**

## View of LNG Plant Facilities from Loading Terminal