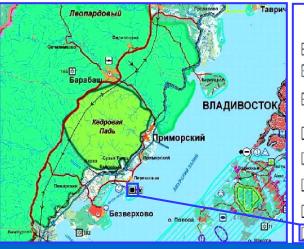

#### **LNG Plant Deployment on Lomonosov Peninsula**

#### Main advantages of LNG plant deployment on Lomonosov Peninsula:

- favorable bathymetric conditions;
- navigable pass ice-free all-year-round;
- bay protected from northern and western winds;
- **▶** low traffic density;
- no areas prohibited for navigation;
- proximity to transportation facilities;
- ▶ length of gas branch from Sakhalin Khabarovsk Vladivostok gas trunkline 3.1 km.