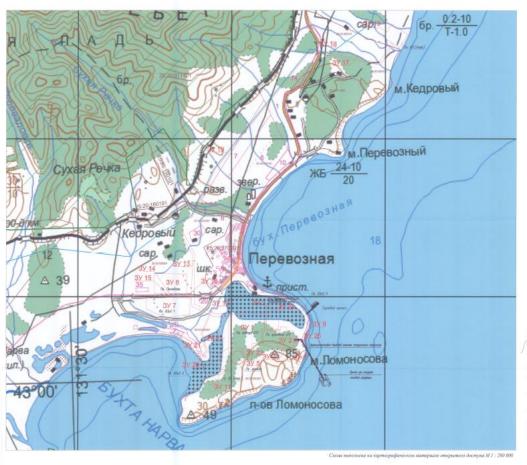

#### **LNG Plant Deployment on Lomonosov Peninsula**

#### Main advantages of LNG plant deployment on Lomonosov Peninsula:

- favorable bathymetric conditions;
- navigable pass ice-free all-year-round;
- bay protected from northern and western winds;
- **▶** low traffic density;
- no areas prohibited for navigation;
- proximity to transportation facilities;
- ▶ length of gas branch from Sakhalin Khabarovsk Vladivostok gas trunkline 3.1 km.