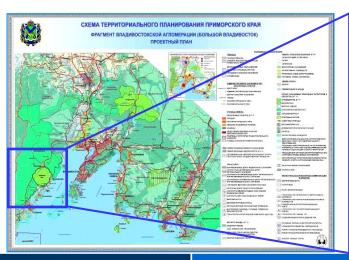

#### **LNG Plant Deployment on Lomonosov Peninsula**

#### Main advantages of LNG plant deployment on Lomonosov Peninsula:

- favorable bathymetric conditions;
- navigable pass ice-free all-year-round;
- bay protected from northern and western winds;
- **▶** low traffic density;
- no areas prohibited for navigation;
- proximity to transportation facilities;
- ▶ length of gas branch from Sakhalin Khabarovsk Vladivostok gas trunkline 3.1 km.